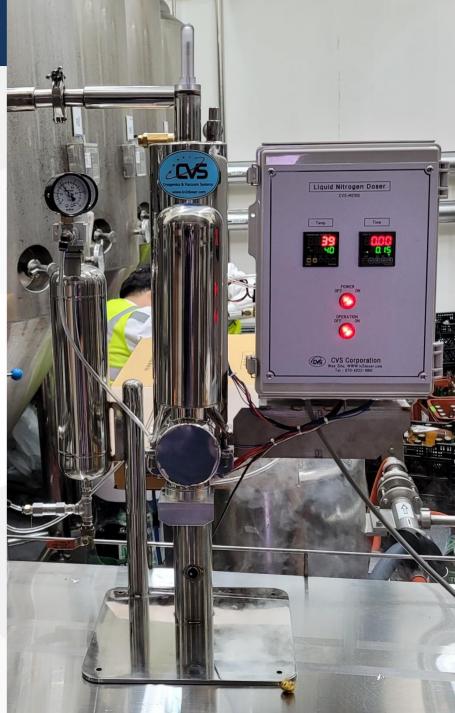

#### 01. LN2 Doser

The LN2 doser, developed with our very own technology for the first time in Korea and installed in a number of automated lines, is our flagship product and has been operating in domestic canned beverage production lines for over 10 years.

The self-developed equipment stacked with CVS' technology has been recognized by many companies. It is also patented equipment for CVS' proprietary technology.

The LN2 doser produced by CVS has been supplied to domestic companies such as Coca-Cola Korea, Dongwon F&B, OKF, Wooil Beverage, and Naturecell, being recognized for its excellent performance.