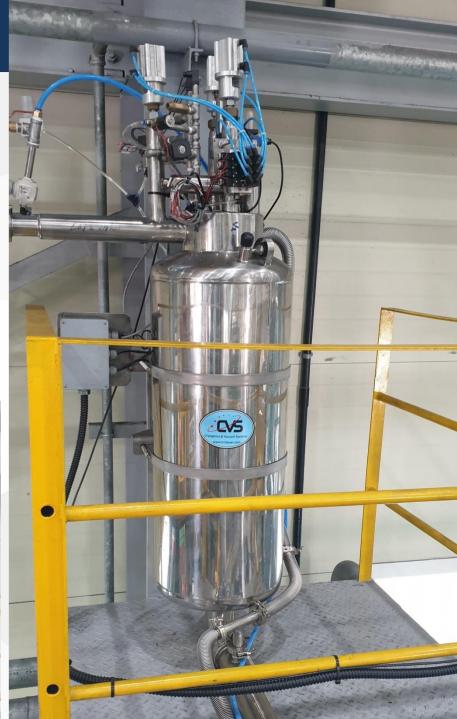

#### **05. Phase Separator**

Liquid nitrogen is supplied through a vacuum pipe from an externally installed LN2 tank. This point, the liquid nitrogen is primarily stored in the phase separator in the double storage tank. The phase separator in the double storage tank is installed at the end of the vacuum pipe to store liquid nitrogen while also adjusting the internal pressure deviation.

The phase separator, installed as a part of the double storage tank, is a piece of equipment developed with CVS' own technology. The phase separator facilitates the operation of the LN2 application systems such as the LN2 dosers and extrusion mold LN2 cooling systems, to ensure that the LN2 application systems are operated under optimal conditions.

The phase separator in the double storage tank, developed by CVS with our own technology, is the first of its kind.