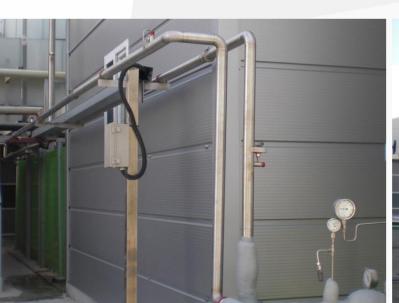

#### 06. Vacuum Pipe

A vacuum pipe must be used to supply liquid nitrogen at -196°C.

A vacuum pipe minimizes losses by reducing vaporization when supplying liquid nitrogen from the external liquid nitrogen tank.

With years of know-how, CVS supplies our unique bayonet and vacuum jacket valve for horizontal and vertical purpose.

CVS produces the optimal vacuum pipe for liquid nitrogen supply by providing T,Y-pattern vacuum valves with minimal pipe loss.