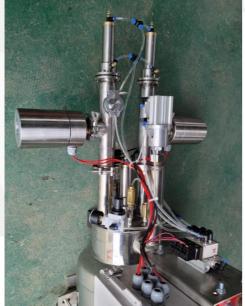

#### 02. Mini LN2 Doser (M-2100)

The existing LN2 dosers are mostly installed in beverage mass production lines. They are large in size and designed exclusively for mass production processes.

The mini LN2 doser is a piece of equipment that has minimized the volume and functions of the existing LN2 dosers.

It is a newly developed doser that has been reduced in size, aiding small businesses, such as retail stores, home brewed coffee shops, and homemade juice sellers, with easy liquid nitrogen injections, rather than mass production automated factories.

CVS' LN2 doser, with its reduction in size and price when compared to the LN2 dosers designed for mass production, allow for easy access of liquid nitrogen dosers to individual cafe owners and can/PET beverage producers.