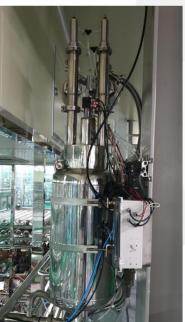

#### 01. LN2 Doser

The LN2 doser, developed with our very own technology for the first time in Korea and installed in a number of automated lines, is our flagship product and has been operating in domestic canned beverage production lines for over 10 years.

The self-developed equipment stacked with CVS' technology has been recognized by many companies. It is also patented equipment for CVS' proprietary technology.

The LN2 doser produced by CVS has been supplied to domestic companies such as Coca-Cola Korea, Dongwon F&B, OKF, Wooil Beverage, and Naturecell, being recognized for its excellent performance.