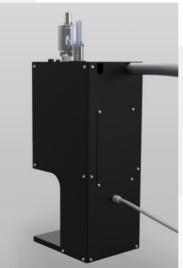

#### 01. LN2 Doser

The LN2 doser, developed with our very own technology for the first time in Korea and installed in a number of automated lines, is our flagship product and has been operating in domestic canned beverage production lines for over 10 years.

The self-developed equipment stacked with CVS' technology has been recognized by many companies. It is also patented equipment for CVS' proprietary technology.

The LN2 doser produced by CVS has been supplied to domestic companies such as Coca-Cola Korea, Dongwon F&B, OKF, Wooil Beverage, and Naturecell, being recognized for its excellent performance.