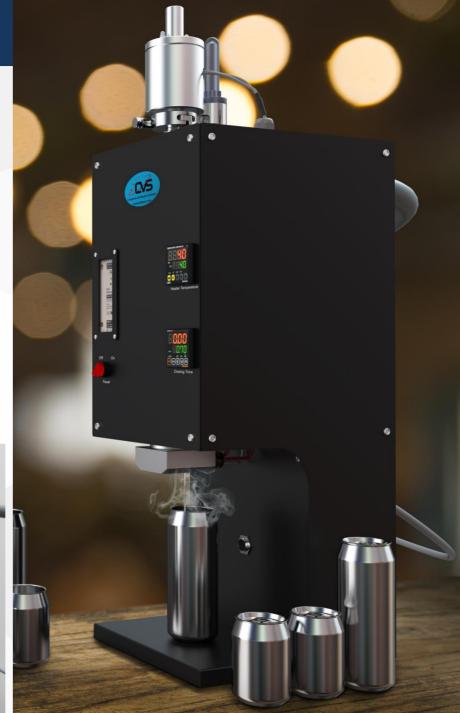

#### 01. LN2 Doser

The LN2 doser, developed with our very own technology for the first time in Korea and installed in a number of automated lines, is our flagship product and has been operating in domestic canned beverage production lines for over 10 years.

The self-developed equipment stacked with CVS' technology has been recognized by many companies. It is also patented equipment for CVS' proprietary technology.

The LN2 doser produced by CVS has been supplied to domestic companies such as Coca-Cola Korea, Dongwon F&B, OKF, Wooil Beverage, and Naturecell, being recognized for its excellent performance.

#### 02. Mini LN2 Doser (M-2100)

The existing LN2 dosers are mostly installed in beverage mass production lines. They are large in size and designed exclusively for mass production processes.

The mini LN2 doser is a piece of equipment that has minimized the volume and functions of the existing LN2 dosers.