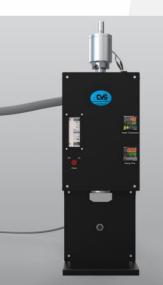

#### 01. LN2 Doser

The LN2 doser, developed with our very own technology for the first time in Korea and installed in a number of automated lines, is our flagship product and has been operating in domestic canned beverage production lines for over 10 years.

The self-developed equipment stacked with CVS' technology has been recognized by many companies. It is also patented equipment for CVS' proprietary technology.

The LN2 doser produced by CVS has been supplied to domestic companies such as Coca-Cola Korea, Dongwon F&B, OKF, Wooil Beverage, and Naturecell, being recognized for its excellent performance.