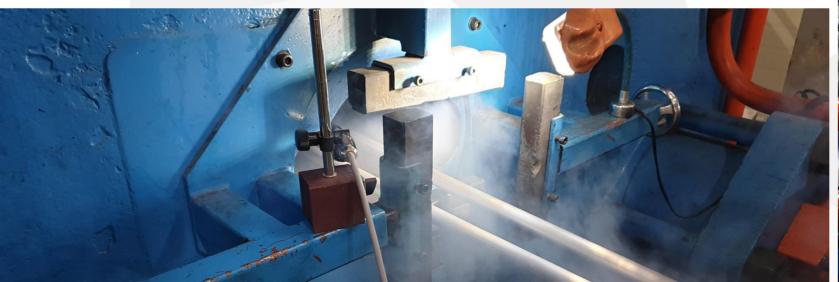

#### 04. Aluminum Extrusion Mold Liquid Nitrogen Cooling System

The world's first aluminum extrusion mold LN2 cooler is a piece of equipment that provides innovation to the aluminum extrusion process.

The LN2 cooler locally cools the frictional heat given off from the extrusion mold's bearing surface in order to increase the extrusion speed to the set temperature by more than two-fold; while reducing the defect ratio of extruded products to drastically improve the surface quality.

CVS' self-developed extrusion mold LN2 cooling system is the first of its kind in the world, and is developed with new patented technology that can innovate the aluminum extrusion process.