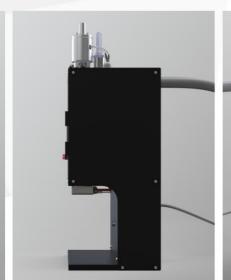

#### 01. LN2 Doser

The LN2 doser, developed with our very own technology for the first time in Korea and installed in a number of automated lines, is our flagship product and has been operating in domestic canned beverage production lines for over 10 years.

The self-developed equipment stacked with CVS' technology has been recognized by many companies. It is also patented equipment for CVS' proprietary technology.

The LN2 doser produced by CVS has been supplied to domestic companies such as Coca-Cola Korea, Dongwon F&B, OKF, Wooil Beverage, and Naturecell, being recognized for its excellent performance.