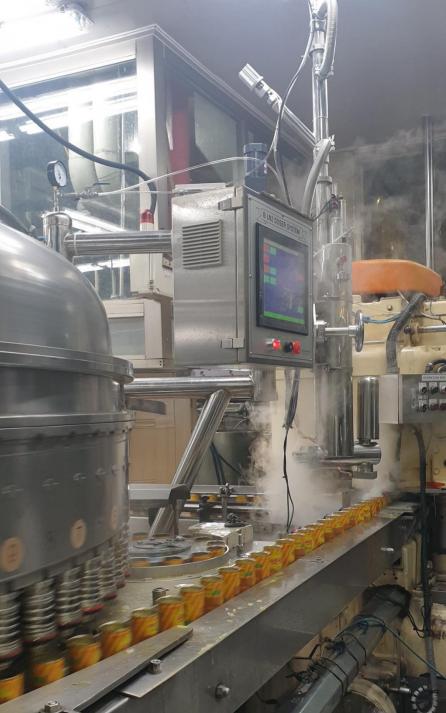

#### 01. LN2 Doser

The LN2 doser, developed with our very own technology for the first time in Korea and installed in a number of automated lines, is our flagship product and has been operating in domestic canned beverage production lines for over 10 years.

The self-developed equipment stacked with CVS' technology has been recognized by many companies. It is also patented equipment for CVS' proprietary technology.

The LN2 doser produced by CVS has been supplied to domestic companies such as Coca-Cola Korea, Dongwon F&B, OKF, Wooil Beverage, and Naturecell, being recognized for its excellent performance.