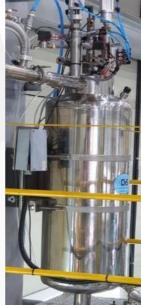

#### **05. Phase Separator**

Liquid nitrogen is supplied through a vacuum pipe from an externally installed LN2 tank. This point, the liquid nitrogen is primarily stored in the phase separator in the double storage tank. The phase separator in the double storage tank is installed at the end of the vacuum pipe to store liquid nitrogen while also adjusting the internal pressure deviation.

The phase separator, installed as a part of the double storage tank, is a piece of equipment developed with CVS' own technology. The phase separator facilitates the operation of the LN2 application systems such as the LN2 dosers and extrusion mold LN2 cooling systems, to ensure that the LN2 application systems are operated under optimal conditions.

The phase separator in the double storage tank, developed by CVS with our own technology, is the first of its kind.