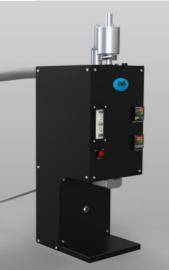

#### 01. LN2 Doser

The LN2 doser, developed with our very own technology for the first time in Korea and installed in a number of automated lines, is our flagship product and has been operating in domestic canned beverage production lines for over 10 years.

The self-developed equipment stacked with CVS' technology has been recognized by many companies. It is also patented equipment for CVS' proprietary technology.

The LN2 doser produced by CVS has been supplied to domestic companies such as Coca-Cola Korea, Dongwon F&B, OKF, Wooil Beverage, and Naturecell, being recognized for its excellent performance.