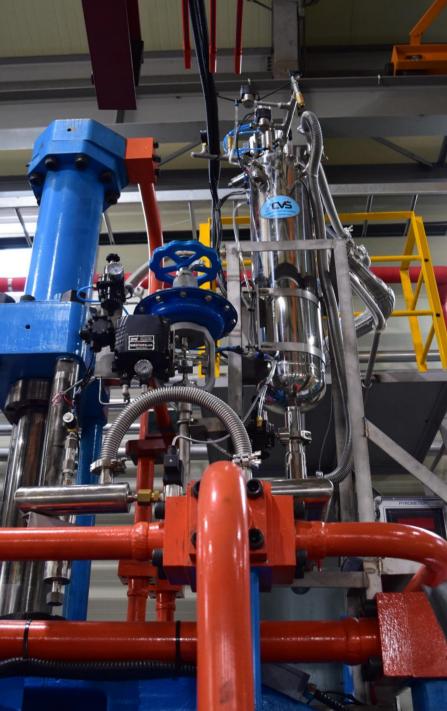

#### **05. Phase Separator**

Liquid nitrogen is supplied through a vacuum pipe from an externally installed LN2 tank. This point, the liquid nitrogen is primarily stored in the phase separator in the double storage tank. The phase separator in the double storage tank is installed at the end of the vacuum pipe to store liquid nitrogen while also adjusting the internal pressure deviation.

The phase separator, installed as a part of the double storage tank, is a piece of equipment developed with CVS' own technology. The phase separator facilitates the operation of the LN2 application systems such as the LN2 dosers and extrusion mold LN2 cooling systems, to ensure that the LN2 application systems are operated under optimal conditions.

The phase separator in the double storage tank, developed by CVS with our own technology, is the first of its kind.