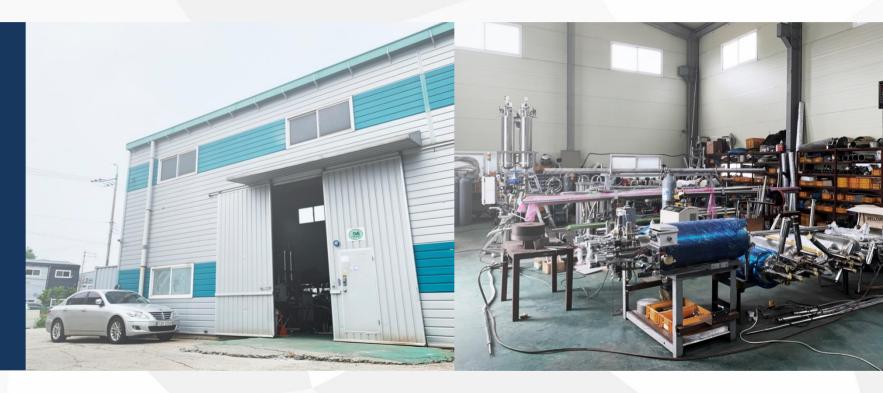

#### **Headquarter Located in**

14-8, Gimpo-daero 1750beon-gil, Yangchon-eup, Gimpo-si, Gyeonggi-do, Republic of Korea, CVS Co., Ltd.

#### **Best LN2 Application System in Korea**

CVS has committed itself to developing machines for beverages and aluminum extrusion mold cooling systems with experience in developing various beverage-related equipment and technologies that require high vacuum insulation for extended periods of time